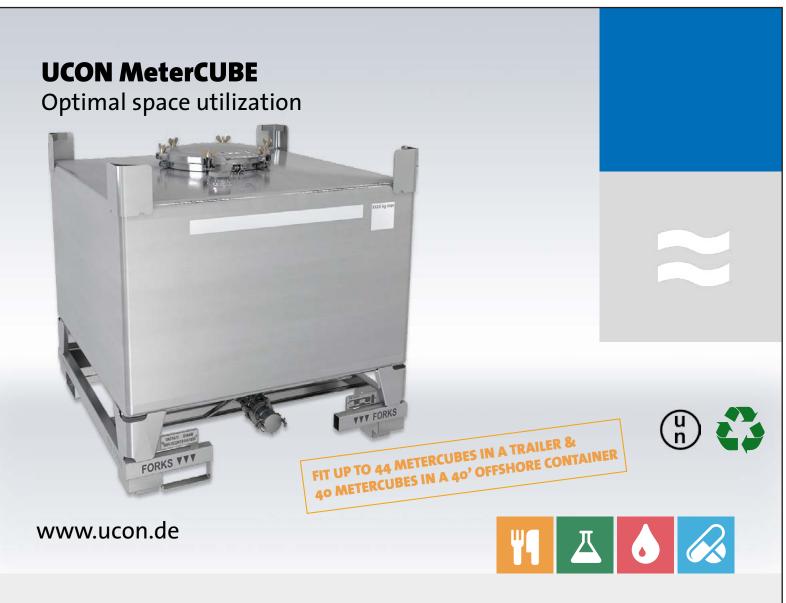

# Cubic IBC for liquids with optimal space utilization

Unbeatable service life. UCON, the safe choice.

- Compact design
- Guaranteed complete emptying
- Extremely easy to clean
- Cost efficient
- Environmentally friendly
- Unbeatable service life

# Cost-efficient, cubic IBC for liquids with optimal space optimization

UCON MeterCUBE. Stainless steel construction guarantees the longest service life.

#### Advantages:

- Optimal space utilization during transport and storage
- Up to 40 Metercubes will fit in a 40' ISO container
- Up to 44 Metercubes will fit in a trailer.
- Complete emptying of container due to deep-drawn bottom with virtually no dead zones, fitted with directly
- flange-mounted outlet valve
- Cost-efficient
- Pressure relief valve
- Panels on 3 sides protect outlet.
- Outlet via deep drawn sink, pipe and ball valve
- Under base steam/ hot water heater system available upon request