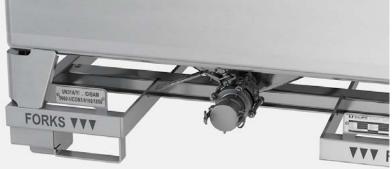

#### Advantages:

- Optimal space utilization during transport and storage
- Up to 40 Metercubes will fit in a 40' ISO container
- Up to 44 Metercubes will fit in a trailer.
- Complete emptying of container due to deep-drawn bottom with virtually no dead zones, fitted with directly
- flange-mounted outlet valve
- Cost-efficient
- Pressure relief valve
- Panels on 3 sides protect outlet.
- Outlet via deep drawn sink, pipe and ball valve
- Under base steam/ hot water heater system available upon request