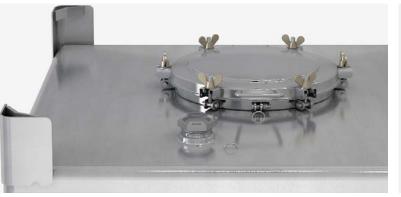

UFF | CHEMICALS | COATINGS | PHARMACEUTICAL

Deep drawn top head and bottom assure high form stability Screw cover with hinge Closing by 6 hammer bolts with wing nuts Robust base frame by additional cross bracings Potential balance between container and support frame by earthing strap.