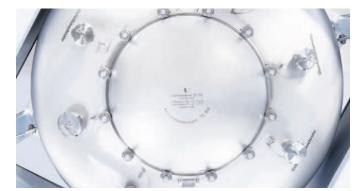

Approval for transport by road, rail and by sea

Fire resistance up to 30 min

Pressure-dome cover DN 400, DN 500