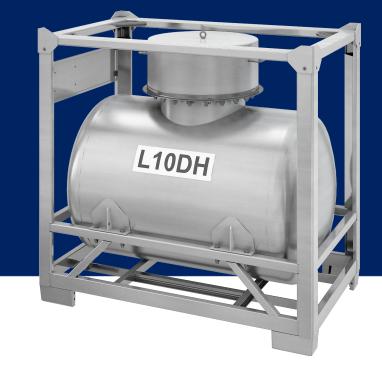

## TCL HORIZONTAL TANK CONTAINER

For transporting highly-dangerous materials (according to ADR, RID IMDG-code)

Pressure-resistant up to max. +10 bar / -1.0 bar

Protection of inner tank by robust transport frames

Approval for transport by road, rail and by sea

Fire resistance up to 30 min

Pressure-dome cover DN 400, DN 500

#### FOR DANGEROUS LIQUIDS

TCL tank containers feature ideal cleaning geometry, residue-free emptying and is non-permeable. With great variety in sizes and non-wearing construction which allows continual re-use, the TCL containers made of stainless steel meet all your requirements.

#### **VOLUME**

• 1000 - 1500 LITRES

| MODEL    | VOLUME (LITRES) | DIAMETER (MM) | WIDTH (MM) | LENGTH (MM) | HEIGHT (MM) |
|----------|-----------------|---------------|------------|-------------|-------------|
| TCL 500  | 500             | 950           | 1000       | 1000        | 1450        |
| TCL 800  | 800             | 1150          | 1200       | 1200        | 1550        |
| TCL 1000 | 1000            | 1150          | 1200       | 1200        | 1890        |
| TCL 1250 | 1250            | 1200          | 1200       | 1200        | 2100        |
| TCL 1500 | 1500            | 1200          | 1200       | 1200        | 2050        |