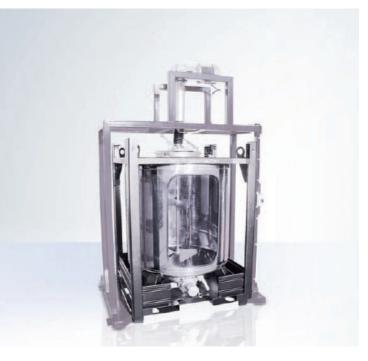

# **IBCZ-LO CYLINDRICAL CONTAINER**

**Lateral outlet valve** 

Optimized cleaning geometry

Complete emptying due to deep-drawn, bottom with virtually no dead zones and directly flange-mounted outlet valve.

#### COMPLETE EMPTYING GUARANTEED.

IBCz-LO features ideal cleaning geometry, residue-free emptying and is non-permeable. With great variety in sizes and non-wearing construction which allows continual re-use, the IBCz-LO container made of stainless steel meets all your requirements.