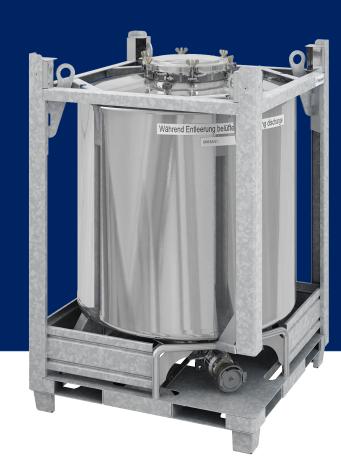

# **IBCZ-LO CYLINDRICAL CONTAINER**

**Lateral outlet valve** 

Optimized cleaning geometry

Complete emptying due to deep-drawn, bottom with virtually no dead zones and directly flange-mounted outlet valve.

Continuous fork recess or pockets for safe transport

**Environmentally friendly** 

Accessories: Insulation / Heating / Stirring units

# **CYLINDRICAL IBC FOR LIQUIDS WITH** LATERAL OUTLET VALVE

#### COMPLETE EMPTYING GUARANTEED.

IBCz-LO features ideal cleaning geometry, residue-free emptying and is non-permeable. With great variety in sizes and non-wearing construction which allows continual re-use, the IBCz-LO container made of stainless steel meets all your requirements.